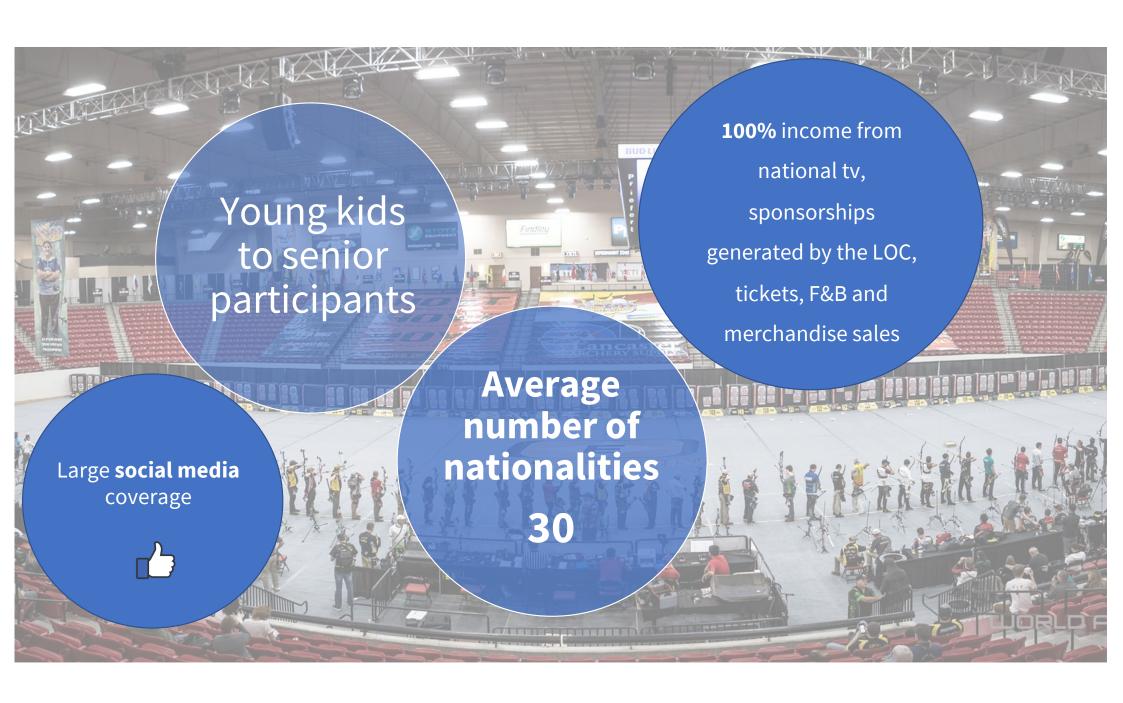

# Hosting returns On-site engagement

Brings international visitors in a low-key period

High number of participants

Existing venue, sustainability and limited investment

Affordable, appealing to both gender and age range