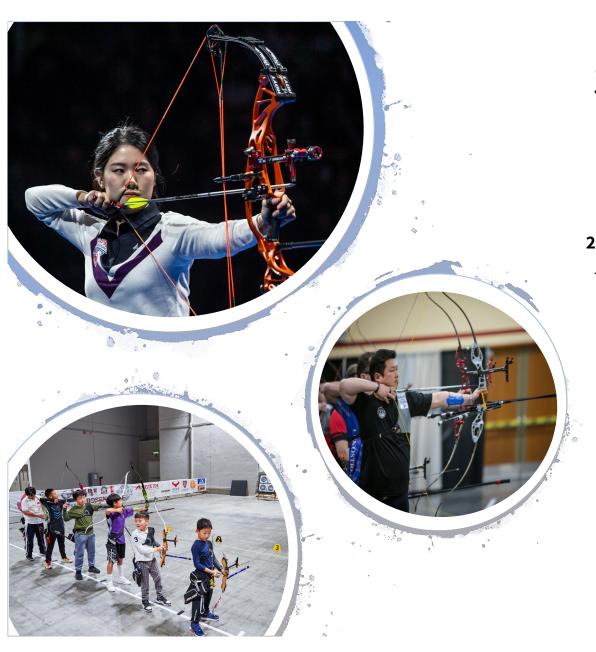

# Sport

#### **2 DISCIPLINES**

-COMPOUND -RECURVE

#### **COMPETITION CLASS**

-ADULTS
-JUNIOR (1000, 500)

#### **EVENTS**

-INDIVIDUAL

OFFICIAL LENGTH

#### **SCHEDULE**

-PRACTICE (1000, 500)
- QUALIFICATION
- HEAD TO HEAD OR
ELIMINATION
- FINALS

#### COMPETITION

**FORMAT** 

-18 METRES