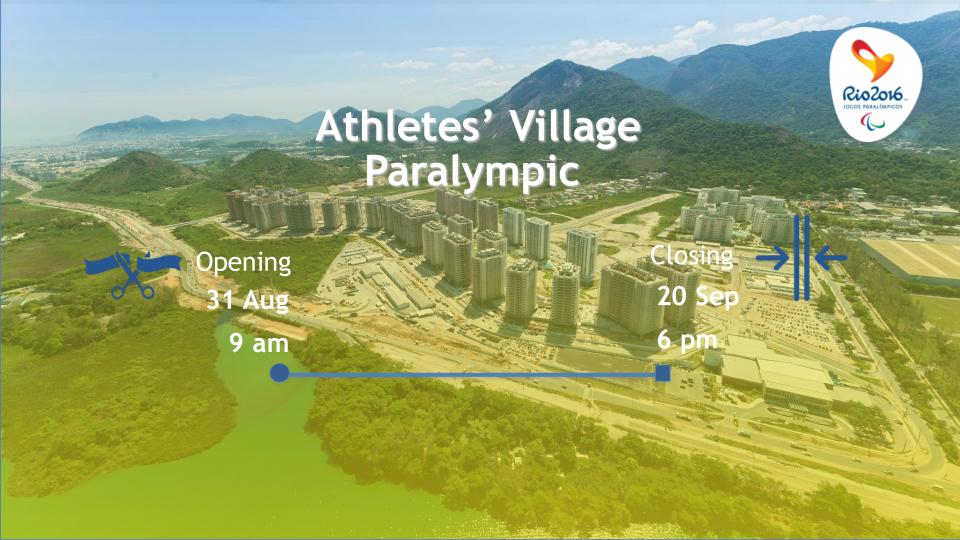

#### Paralympic Competition Schedule

| Sun                                | Mon                                 | Tue                                           | Wed                                         | Thu                                             | Fri                                                            | Sat                                                    |
|------------------------------------|-------------------------------------|-----------------------------------------------|---------------------------------------------|-------------------------------------------------|----------------------------------------------------------------|--------------------------------------------------------|
|                                    |                                     |                                               | Aug 31 Village Opening                      | Sep 1                                           | Sep 2                                                          | Sep 3                                                  |
|                                    |                                     |                                               | Training                                    | Training                                        | Training                                                       | Training                                               |
| Sep 4                              | Sep 5                               | Sep 6                                         | Sep 7                                       | Sep 8 Opening Ceremony                          | Sep 9                                                          | Sep 10 Competition                                     |
| Training                           | Training                            | Training                                      | Training                                    | Training                                        | Training                                                       | RR                                                     |
| Sep 11                             | Sep 12                              | Sep 13                                        | Sep 14                                      | Sep 15                                          | Sep 16                                                         | Sep 17                                                 |
| Mix Team<br>Recurve Open<br>Finals | Mix Team<br>Compound Open<br>Finals | Men's<br>Individual<br>Recurve Open<br>Finals | Men's Individual<br>Compound Open<br>Finals | Women's<br>Individual<br>Recurve Open<br>Finals | Women's<br>Individual<br>Compound Open<br>& Men's W1<br>Finals | Women's<br>Individual W1<br>&<br>Mix Team W1<br>Finals |