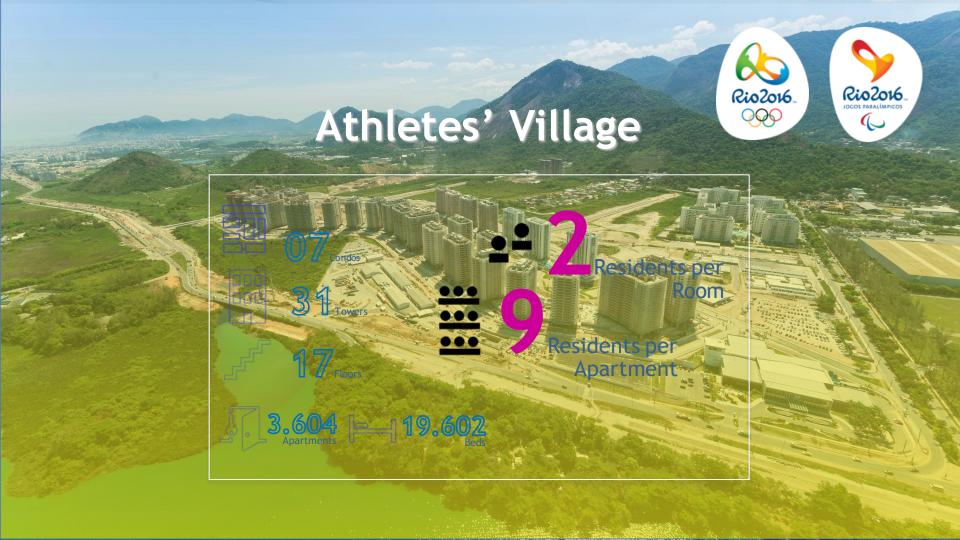

|
| Sep 11                             | Sep 12                              | Sep 13                                        | Sep 14                                      | Sep 15                                          | Sep 16                                                         | Sep 17                                                 |
| Mix Team<br>Recurve Open<br>Finals | Mix Team<br>Compound Open<br>Finals | Men's<br>Individual<br>Recurve Open<br>Finals | Men's Individual<br>Compound Open<br>Finals | Women's<br>Individual<br>Recurve Open<br>Finals | Women's<br>Individual<br>Compound Open<br>& Men's W1<br>Finals | Women's<br>Individual W1<br>&<br>Mix Team W1<br>Finals |





### Rio 2016<sup>™</sup> Installations

























### Aquece Rio







128 Athletes

O: 61W 61M

P: 3W 3M



17 ITOs 9 NTOs



World Ranking Event