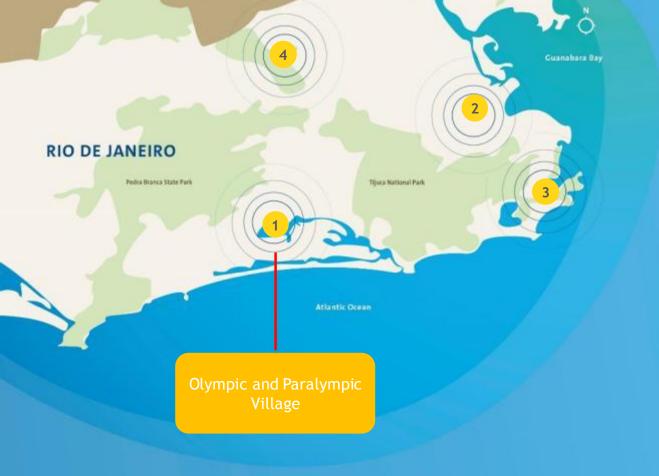

| RR                                                     |
| Sep 11                             | Sep 12                              | Sep 13                                        | Sep 14                                      | Sep 15                                          | Sep 16                                                         | Sep 17                                                 |
| Mix Team<br>Recurve Open<br>Finals | Mix Team<br>Compound Open<br>Finals | Men's<br>Individual<br>Recurve Open<br>Finals | Men's Individual<br>Compound Open<br>Finals | Women's<br>Individual<br>Recurve Open<br>Finals | Women's<br>Individual<br>Compound Open<br>& Men's W1<br>Finals | Women's<br>Individual W1<br>&<br>Mix Team W1<br>Finals |





### Rio 2016<sup>™</sup> Installations

























### Aquece Rio







128 Athletes

O: 61W 61M

P: 3W 3M



17 ITOs 9 NTOs



World Ranking Event