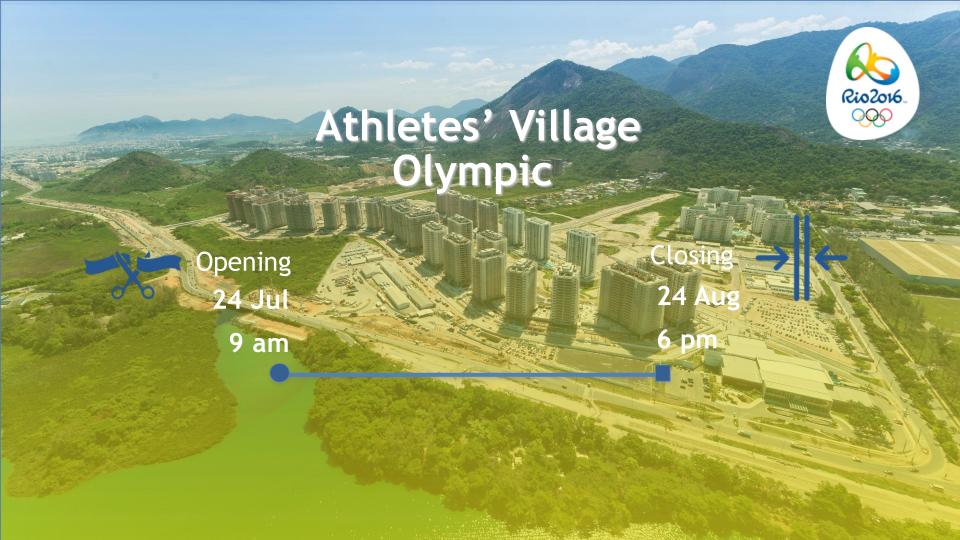

#### Olympic Competition Schedule

| Sun                        | Mon         | Tue         | Wed         | Thu                           | Fri                             | Sat                  |
|----------------------------|-------------|-------------|-------------|-------------------------------|---------------------------------|----------------------|
| July 24<br>Village Opening | July 25     | July 26     | July 27     | July 28                       | July 29                         | July 30              |
| Training                   | Training    | Training    | Training    | Training                      | Training                        | Training             |
| July 31                    | August 1    | August 2    | August 3    | August 4                      | August 5 Opening Ceremony       | August 6             |
| Training                   | Training    | Training    | Training    | Training                      | Competition<br>RR               | Men's Team<br>Finals |
| August 7                   | August 8    | August 9    | August 10   | August 11                     | August 12                       |                      |
| Women's Team<br>Finals     | Competition | Competition | Competition | Men's<br>Individual<br>Finals | Women's<br>Individual<br>Finals |                      |