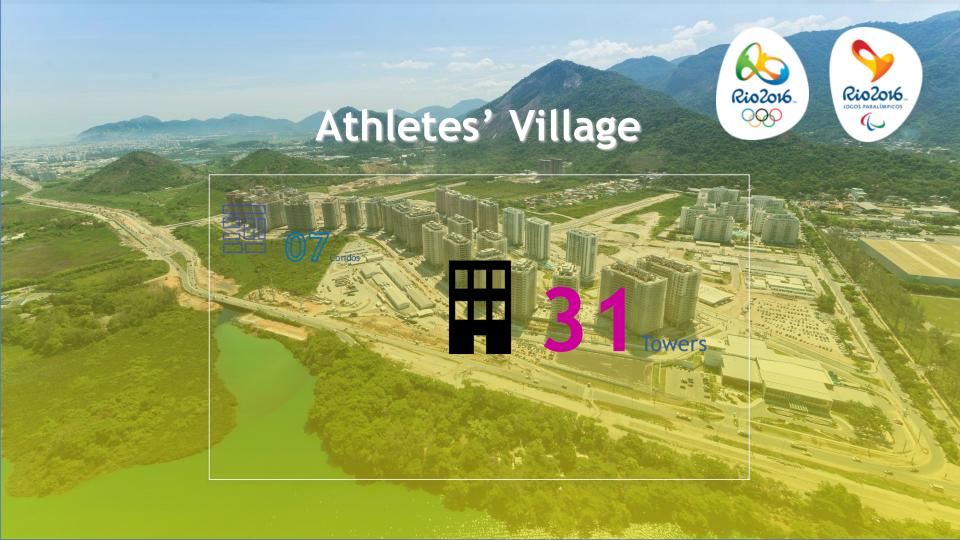

| RR                                                     |
| Sep 11                             | Sep 12                              | Sep 13                                        | Sep 14                                      | Sep 15                                          | Sep 16                                                         | Sep 17                                                 |
| Mix Team<br>Recurve Open<br>Finals | Mix Team<br>Compound Open<br>Finals | Men's<br>Individual<br>Recurve Open<br>Finals | Men's Individual<br>Compound Open<br>Finals | Women's<br>Individual<br>Recurve Open<br>Finals | Women's<br>Individual<br>Compound Open<br>& Men's W1<br>Finals | Women's<br>Individual W1<br>&<br>Mix Team W1<br>Finals |





### Rio 2016<sup>™</sup> Installations

























### Aquece Rio







128 Athletes

O: 61W 61M

P: 3W 3M



17 ITOs 9 NTOs



World Ranking Event