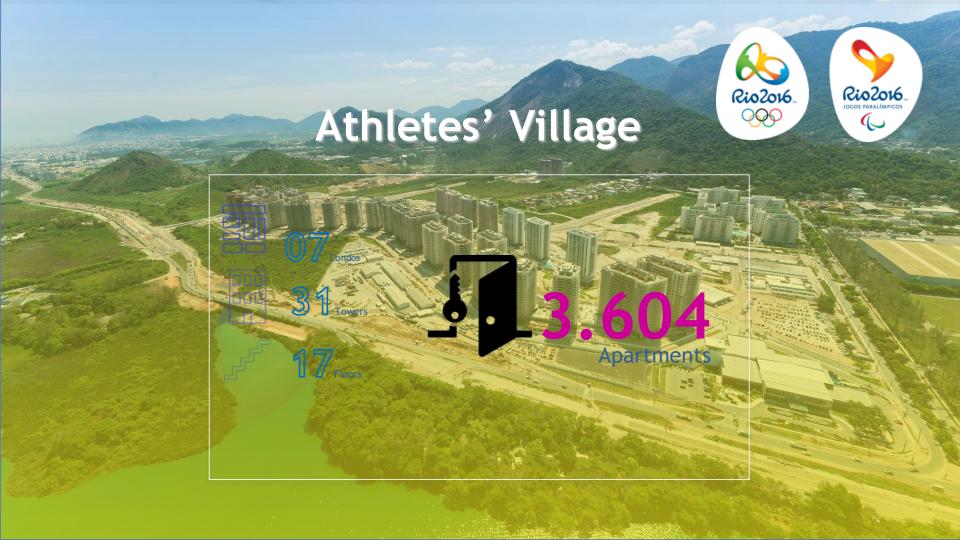

| RR                                                     |
| Sep 11                             | Sep 12                              | Sep 13                                        | Sep 14                                      | Sep 15                                          | Sep 16                                                         | Sep 17                                                 |
| Mix Team<br>Recurve Open<br>Finals | Mix Team<br>Compound Open<br>Finals | Men's<br>Individual<br>Recurve Open<br>Finals | Men's Individual<br>Compound Open<br>Finals | Women's<br>Individual<br>Recurve Open<br>Finals | Women's<br>Individual<br>Compound Open<br>& Men's W1<br>Finals | Women's<br>Individual W1<br>&<br>Mix Team W1<br>Finals |





### Rio 2016<sup>™</sup> Installations

























### Aquece Rio







128 Athletes

O: 61W 61M

P: 3W 3M



17 ITOs 9 NTOs



World Ranking Event