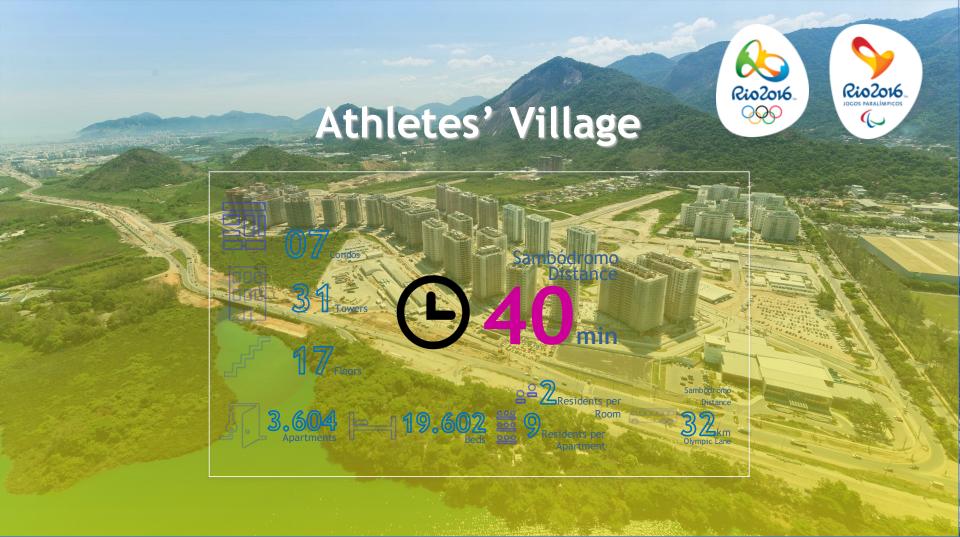

|
| Sep 11                             | Sep 12                              | Sep 13                                        | Sep 14                                      | Sep 15                                          | Sep 16                                                         | Sep 17                                                 |
| Mix Team<br>Recurve Open<br>Finals | Mix Team<br>Compound Open<br>Finals | Men's<br>Individual<br>Recurve Open<br>Finals | Men's Individual<br>Compound Open<br>Finals | Women's<br>Individual<br>Recurve Open<br>Finals | Women's<br>Individual<br>Compound Open<br>& Men's W1<br>Finals | Women's<br>Individual W1<br>&<br>Mix Team W1<br>Finals |





### Rio 2016<sup>™</sup> Installations

























### Aquece Rio







128 Athletes

O: 61W 61M

P: 3W 3M



17 ITOs 9 NTOs



World Ranking Event