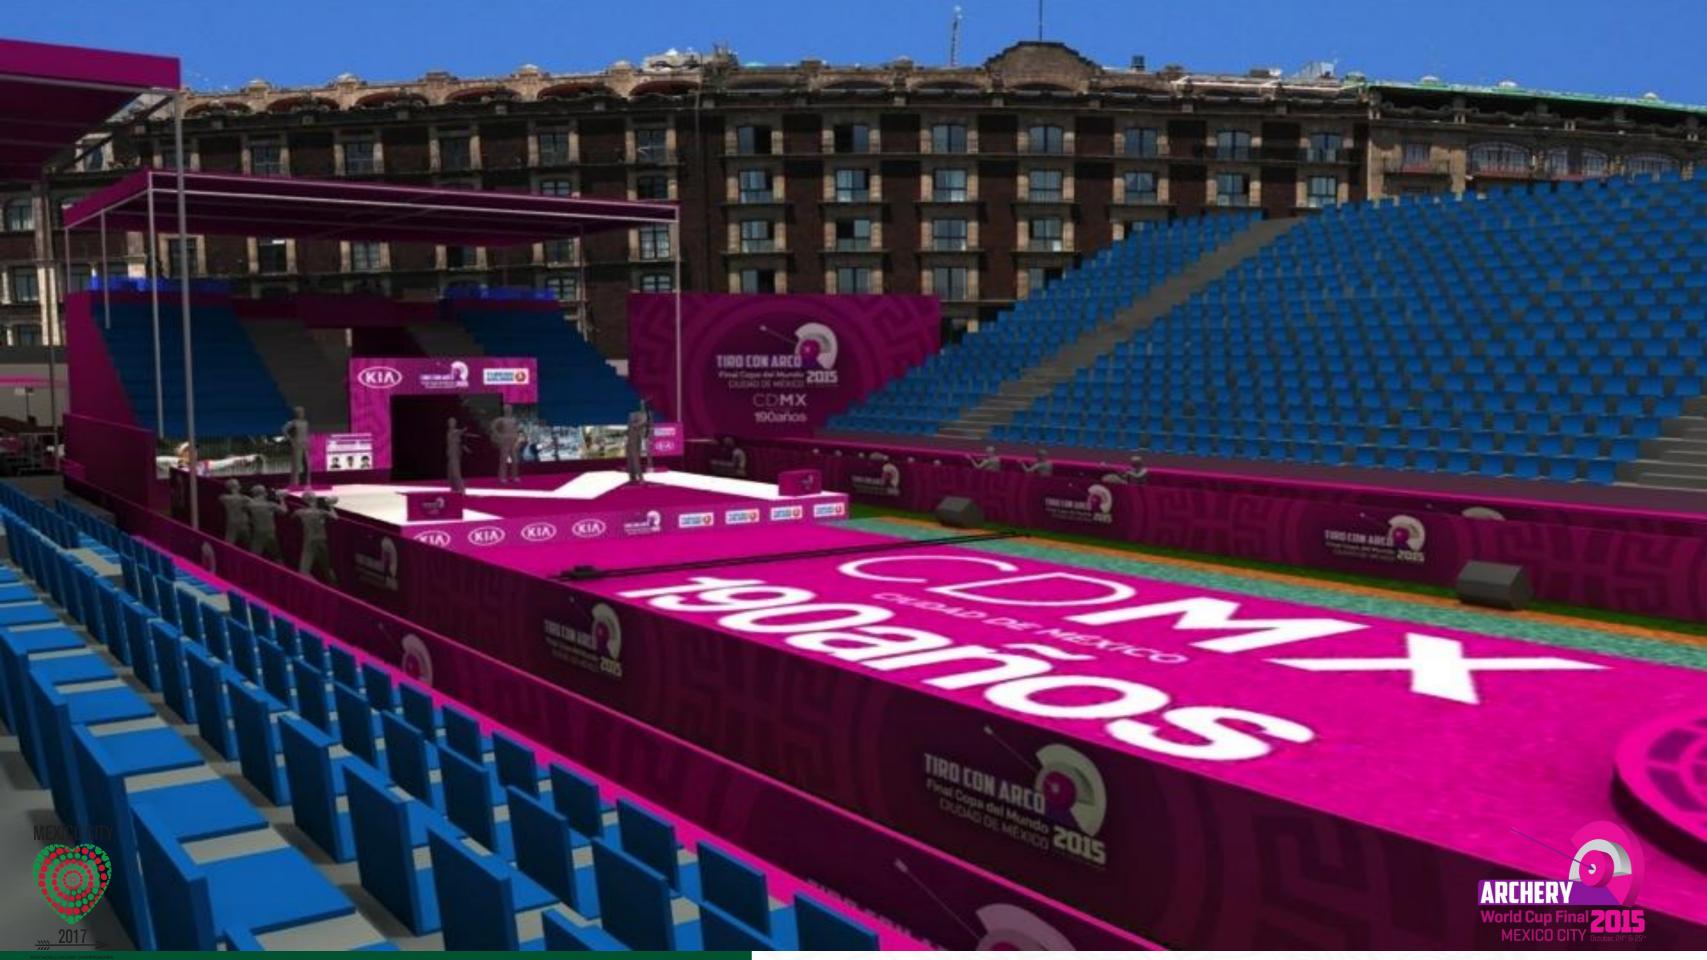

# PRACTICES & QUALIFICATION, BOTH EVENTS AT CAMPO MARTE

Campo Marte is conveniently located
 6.8 km (average) away from the official hotels (details on map)

2. The area for the event measures 305m x 180m, the venue will host both main competition and warm-up areas

3. For this specific venue, stock rooms will be set up to allow each country to leave their equipment at site for the duration of these competition stages.