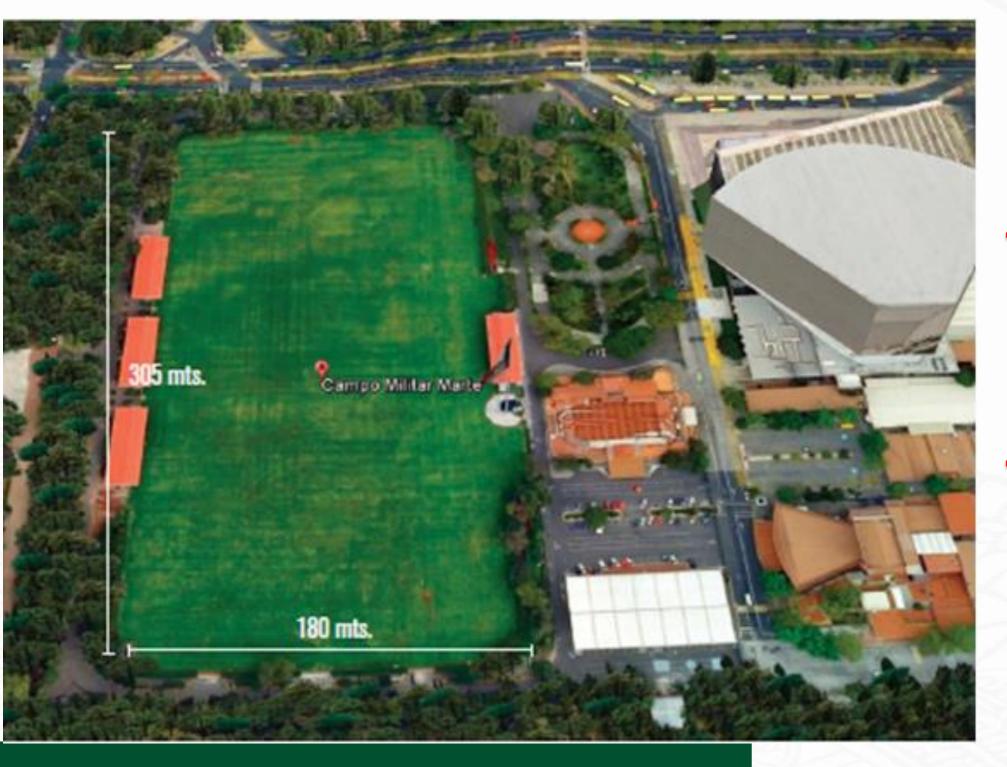

# PRACTICES & QUALIFICATION, BOTH EVENTS AT CAMPO MARTE

Campo Marte is conveniently located
 6.8 km (average) away from the official hotels (details on map)

2. The area for the event measures 305m x 180m, the venue will host both main competition and warm-up areas

3. For this specific venue, stock rooms will be set up to allow each country to leave their equipment at site for the duration of these competition stages.