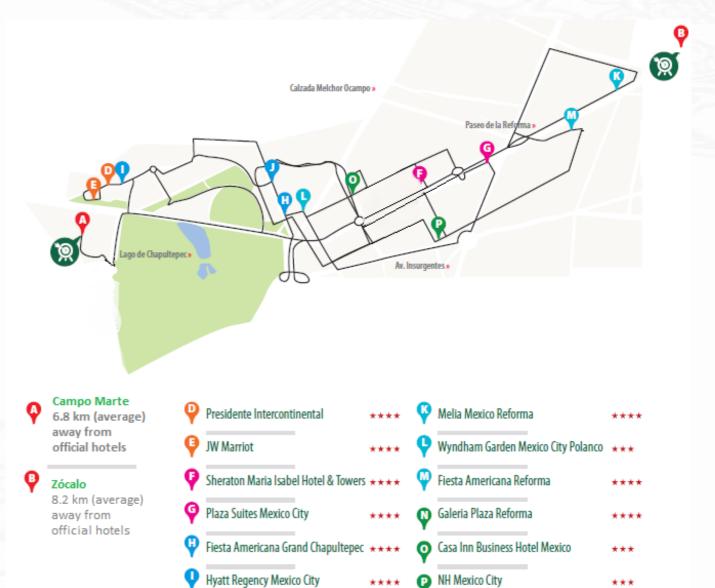

# PRACTICES & QUALIFICATION, BOTH EVENTS AT CAMPO MARTE

Campo Marte is conveniently located
 6.8 km (average) away from the official hotels (details on map)

2. The area for the event measures 305m x 180m, the venue will host both main competition and warm-up areas

#### **ACCOMMODOTATION**

| HOTEL LEVEL     | HOTEL & CATEGORY                        | ADDRESS                                                    | RATES PER NIGHT/PER ROOM |
|-----------------|-----------------------------------------|------------------------------------------------------------|--------------------------|
| WA Headquarters | Presidente Intercontinental  ★★★★       | Campos Eliseos 218, Mexico City,<br>DF, 11560 Mexico       | Single Room<br>240 €     |
| WA Headquarters | JW Marriot ***                          | Andres Bello 29, Mexico City, DF,<br>11560 Mexico          | Single Room<br>347 €     |
| Judges          | Sheraton Maria Isabel Hotel & Towers    | Paseo de la Reforma 325, Mexico                            | Twin Room                |
|                 | ★★★★                                    | City, DF, 06500 Mexico                                     | 144 €                    |
| Judges          | Holiday Inn Express Mexico Reforma      | Paseo de la Reforma 208, Mexico                            | Twin Room                |
|                 | ★★★★                                    | City, DF, 06600 Mexico                                     | 112 €                    |
| High            | Fiesta Americana Grand Chapultepec  *** | Av. Mariano Escobedo 756,<br>Mexico City, DF, 11590 Mexico | Twin Room<br>150 €       |
| High            | Hyatt Regency Mexico City  ★★★★         | Campos Eliseos 204, Mexico City,<br>DF, 11560 Mexico       | Twin Room<br>150 €       |
| High            | Camino Real Polanco                     | Av. Mariano Escobedo 700,<br>Mexico City, DF, 11590 Mexico | Twin Room<br>155 €       |
| Medium          | Melia Mexico Reforma                    | Paseo de la Reforma 1, Mexico                              | Twin Room                |
|                 | ★★★★                                    | City, DF, 06040 Mexico                                     | 115 €                    |
| Medium          | Wyndham Garden Mexico City Polanco      | Leon Tolstoi 22, Mexico City, DF,                          | Twin Room                |
|                 | ★★★                                     | 11590 Mexico                                               | 115 €                    |
| Medium          | Fiesta Americana Reforma                | Paseo de la Reforma 80, Mexico                             | Twin Room                |
|                 | ★★★★                                    | City, DF, 06600 Mexico                                     | 110 €                    |
| Low             | Galeria Plaza Reforma                   | Hamburgo 195, Mexico City, DF,                             | Twin Room                |
|                 | ★★★★                                    | 06600 Mexico                                               | 90 €                     |
| Low             | Casa Inn Business Hotel Mexico          | Rio Lerma 237, Mexico City, DF,<br>06500 Mexico            | Twin Room<br>80 €        |
| Low             | NH Mexico City                          | Liverpool 155, Mexico City, DF,                            | Twin Room                |
|                 | ★★★                                     | 06600 Mexico                                               | 90 €                     |

#### **TRANSPORTATION**

The LOC will provide complimentary ground transportation for all participants staying in official hotels for the Championship.

Complimentary shuttle service will be provided between the Mexico City's International Airport and the official hotels.