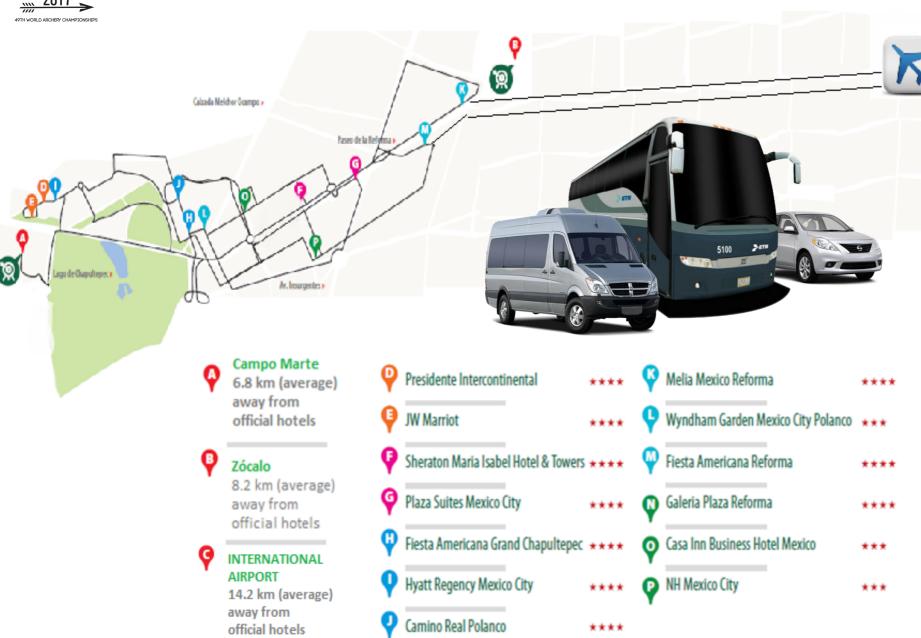

# PRACTICES & QUALIFICATION, BOTH EVENTS AT CAMPO MARTE

Campo Marte is conveniently located
 6.8 km (average) away from the official hotels (details on map)

2. The area for the event measures 305m x 180m, the venue will host both main competition and warm-up areas

#### **ACCOMMODOTATION**

| HOTEL LEVEL     | HOTEL & CATEGORY                        | ADDRESS                                                    | RATES PER NIGHT/PER ROOM |
|-----------------|-----------------------------------------|------------------------------------------------------------|--------------------------|
| WA Headquarters | Presidente Intercontinental  ★★★★       | Campos Eliseos 218, Mexico City,<br>DF, 11560 Mexico       | Single Room<br>240 €     |
| WA Headquarters | JW Marriot ***                          | Andres Bello 29, Mexico City, DF,<br>11560 Mexico          | Single Room<br>347 €     |
| Judges          | Sheraton Maria Isabel Hotel & Towers    | Paseo de la Reforma 325, Mexico                            | Twin Room                |
|                 | ★★★★                                    | City, DF, 06500 Mexico                                     | 144 €                    |
| Judges          | Holiday Inn Express Mexico Reforma      | Paseo de la Reforma 208, Mexico                            | Twin Room                |
|                 | ★★★★                                    | City, DF, 06600 Mexico                                     | 112 €                    |
| High            | Fiesta Americana Grand Chapultepec  *** | Av. Mariano Escobedo 756,<br>Mexico City, DF, 11590 Mexico | Twin Room<br>150 €       |
| High            | Hyatt Regency Mexico City  ★★★★         | Campos Eliseos 204, Mexico City,<br>DF, 11560 Mexico       | Twin Room<br>150 €       |
| High            | Camino Real Polanco                     | Av. Mariano Escobedo 700,<br>Mexico City, DF, 11590 Mexico | Twin Room<br>155 €       |
| Medium          | Melia Mexico Reforma                    | Paseo de la Reforma 1, Mexico                              | Twin Room                |
|                 | ★★★★                                    | City, DF, 06040 Mexico                                     | 115 €                    |
| Medium          | Wyndham Garden Mexico City Polanco      | Leon Tolstoi 22, Mexico City, DF,                          | Twin Room                |
|                 | ★★★                                     | 11590 Mexico                                               | 115 €                    |
| Medium          | Fiesta Americana Reforma                | Paseo de la Reforma 80, Mexico                             | Twin Room                |
|                 | ★★★★                                    | City, DF, 06600 Mexico                                     | 110 €                    |
| Low             | Galeria Plaza Reforma                   | Hamburgo 195, Mexico City, DF,                             | Twin Room                |
|                 | ★★★★                                    | 06600 Mexico                                               | 90 €                     |
| Low             | Casa Inn Business Hotel Mexico          | Rio Lerma 237, Mexico City, DF,<br>06500 Mexico            | Twin Room<br>80 €        |
| Low             | NH Mexico City                          | Liverpool 155, Mexico City, DF,                            | Twin Room                |
|                 | ★★★                                     | 06600 Mexico                                               | 90 €                     |

#### **TRANSPORTATION**

The LOC will provide complimentary ground transportation for all participants staying in official hotels for the Championship.

Complimentary shuttle service will be provided between the Mexico City's International Airport and the official hotels.

The LOC will also guarantee car service available only for WA officials.