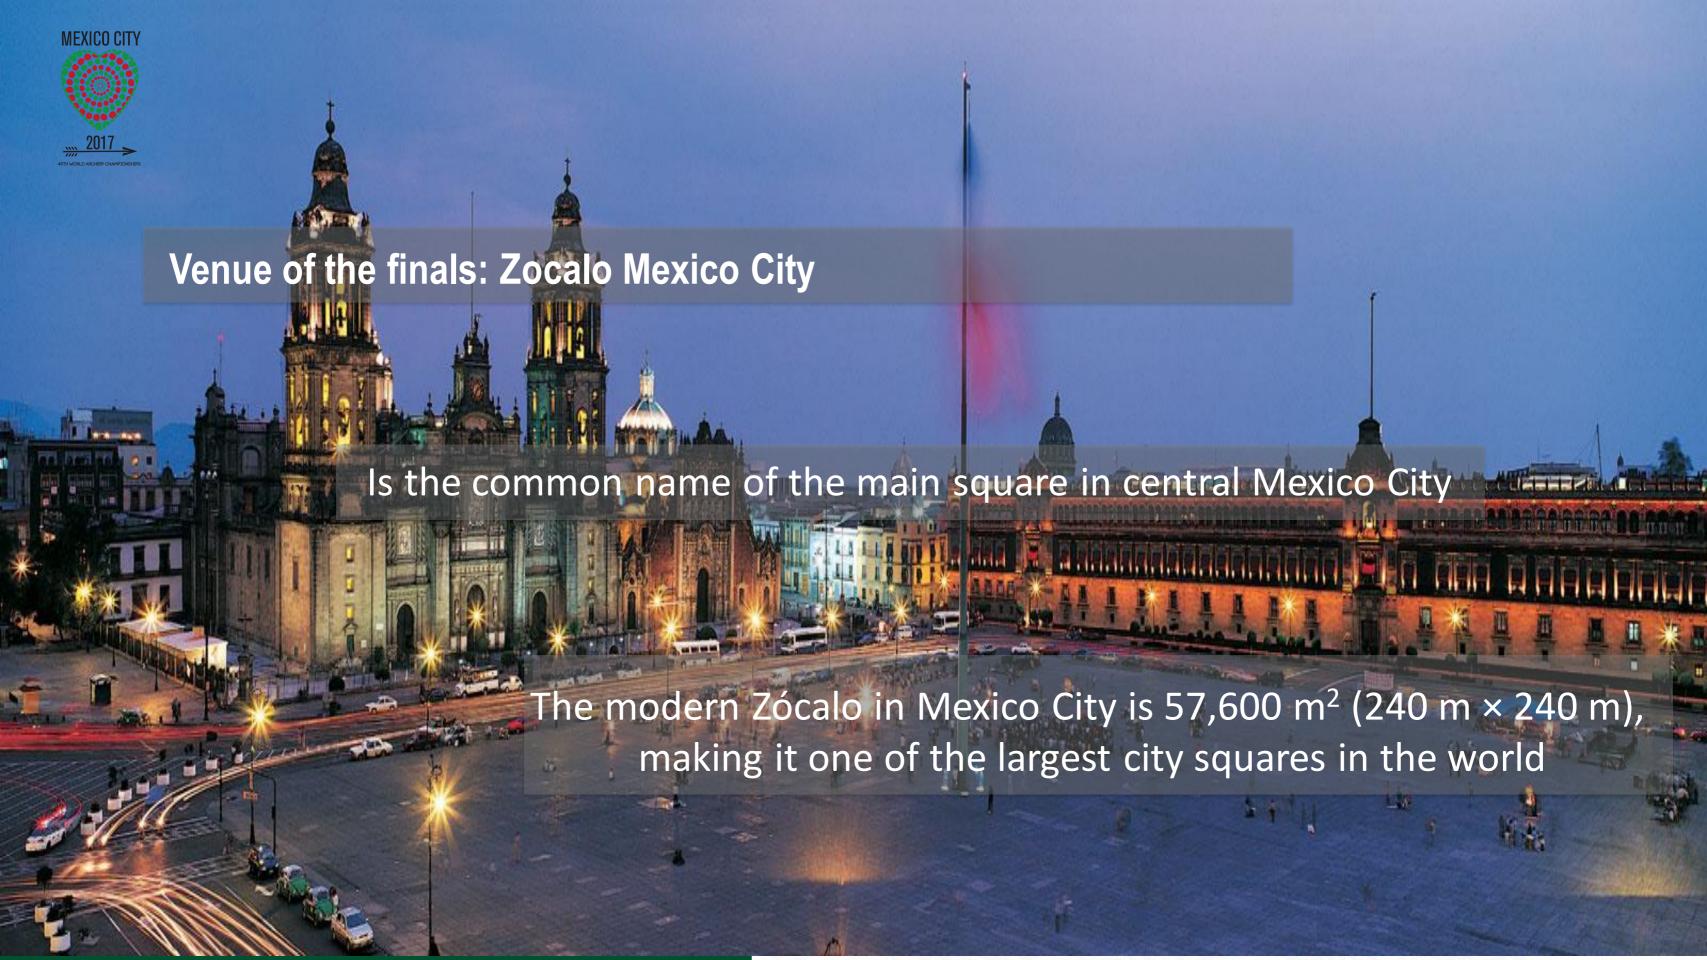

#### Location

Mexico City is situated in central-south Mexico and its surrounded by the state of Mexico on the west, north and east, and by the state of Morelos on the south. The city covers and área of arround 1.5km2 and is located in the Valley of Mexico.