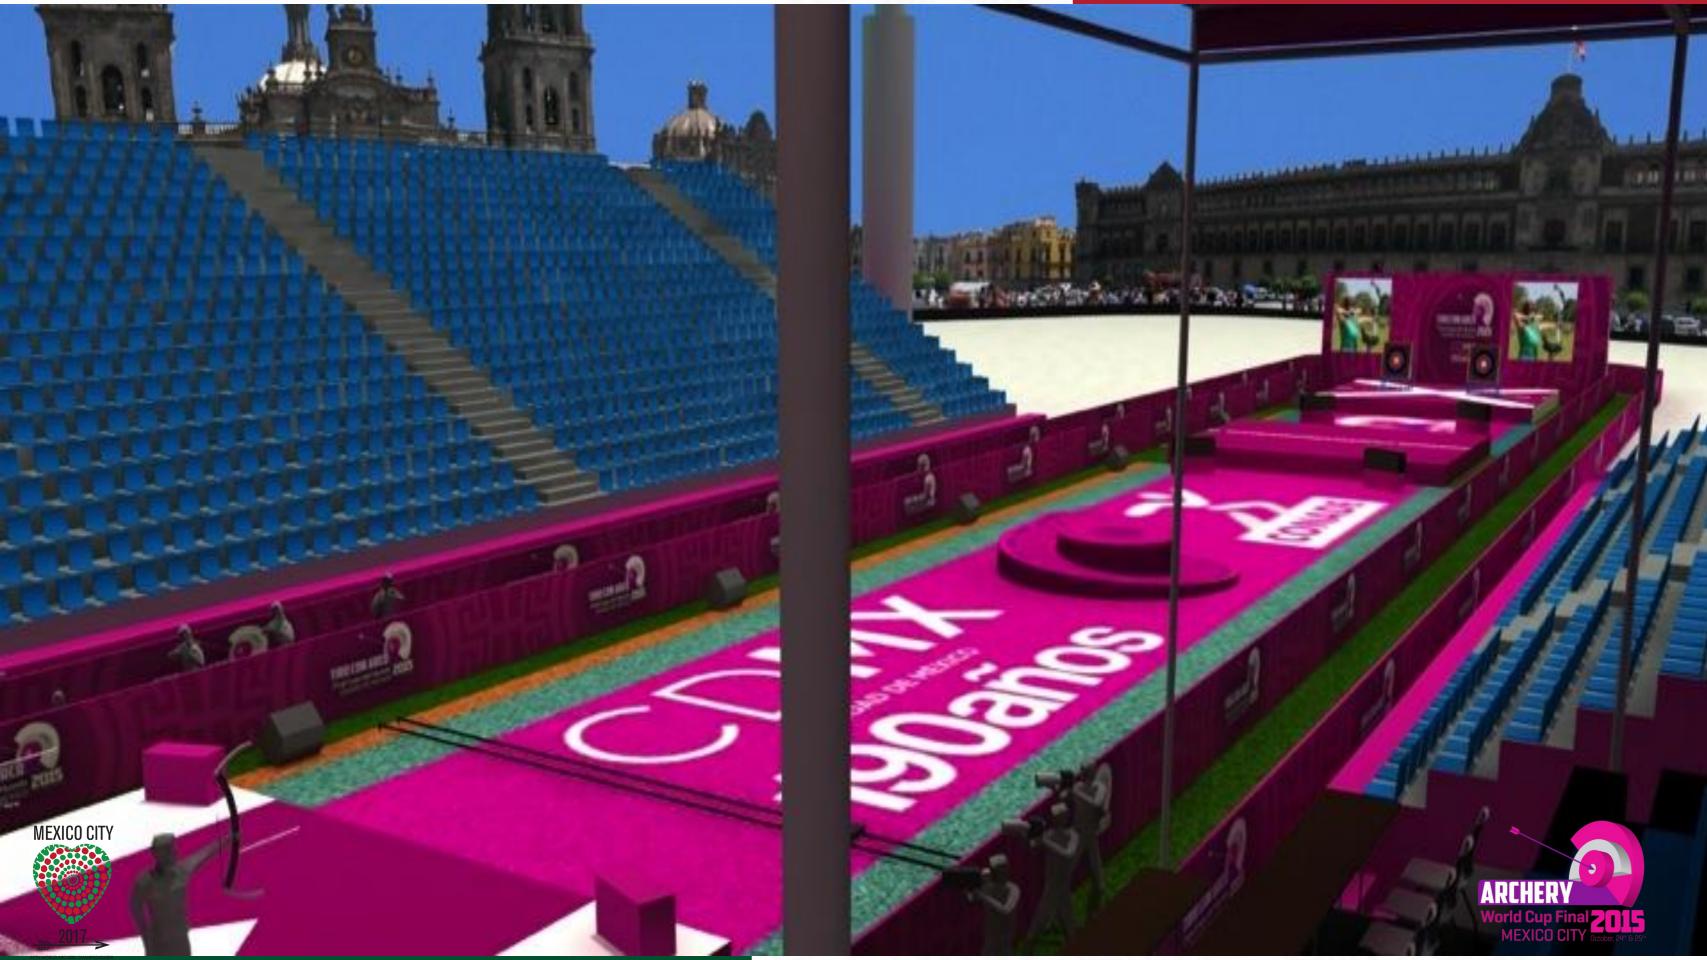

#### Location

Mexico City is situated in central-south Mexico and its surrounded by the state of Mexico on the west, north and east, and by the state of Morelos on the south. The city covers and área of arround 1.5km2 and is located in the Valley of Mexico.