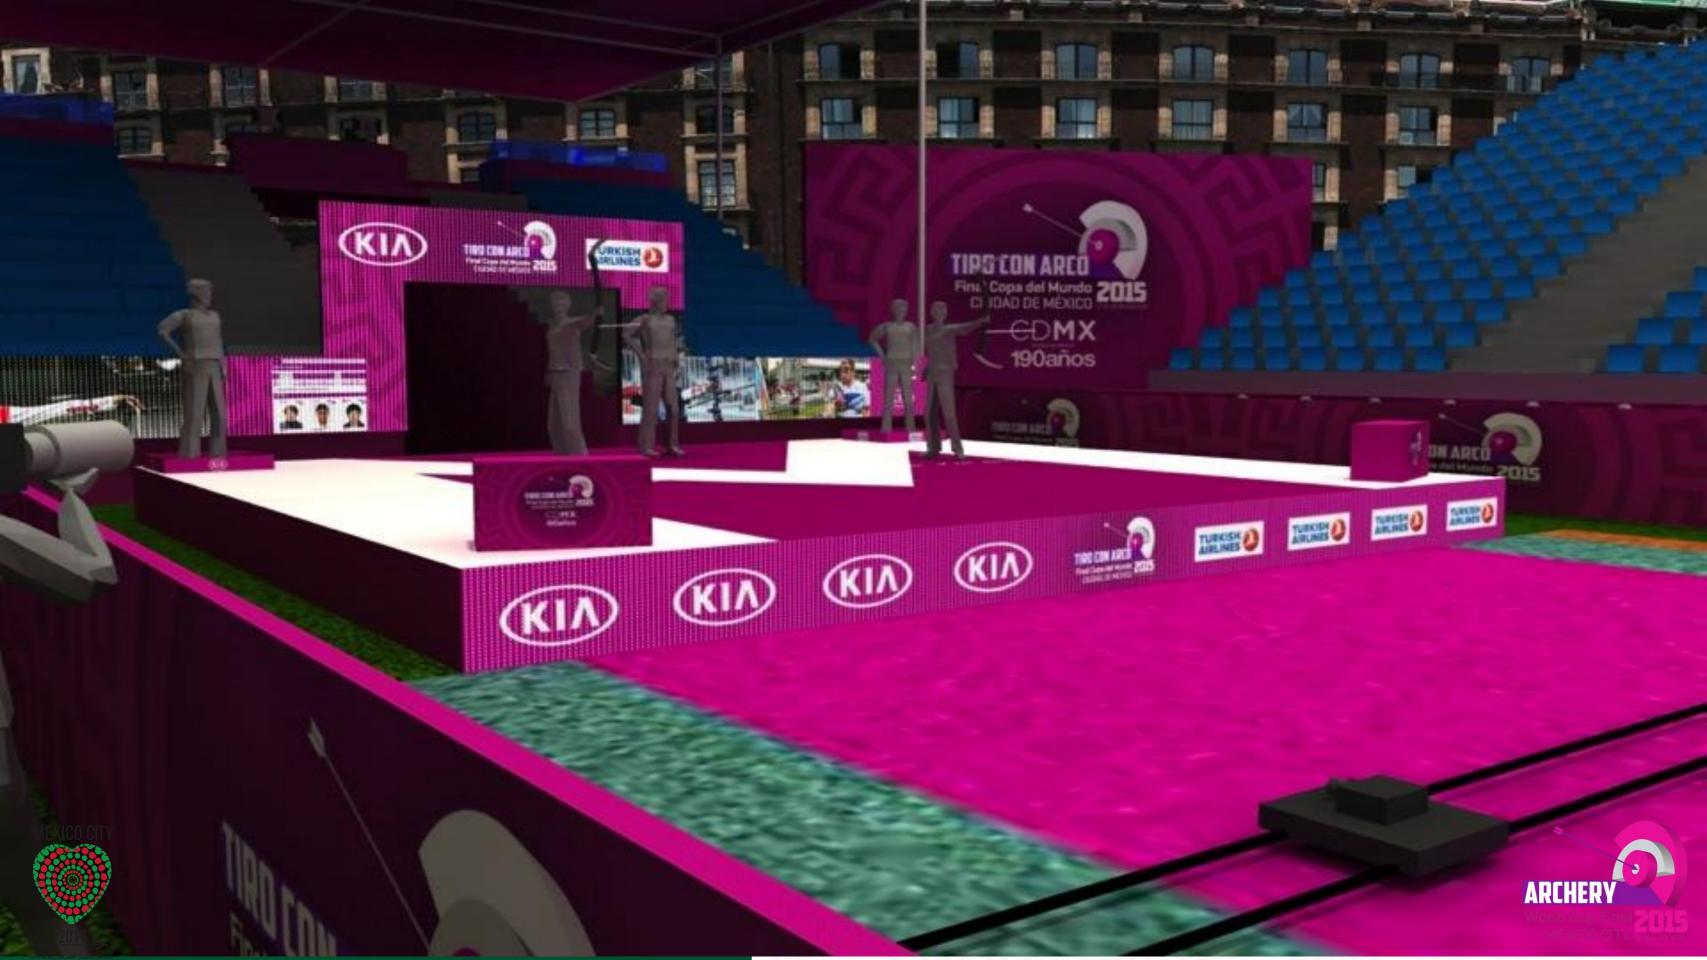

# PRACTICES & QUALIFICATION, BOTH EVENTS AT CAMPO MARTE

Campo Marte is conveniently located
 6.8 km (average) away from the official hotels (details on map)

2. The area for the event measures 305m x 180m, the venue will host both main competition and warm-up areas

3. For this specific venue, stock rooms will be set up to allow each country to leave their equipment at site for the duration of these competition stages.