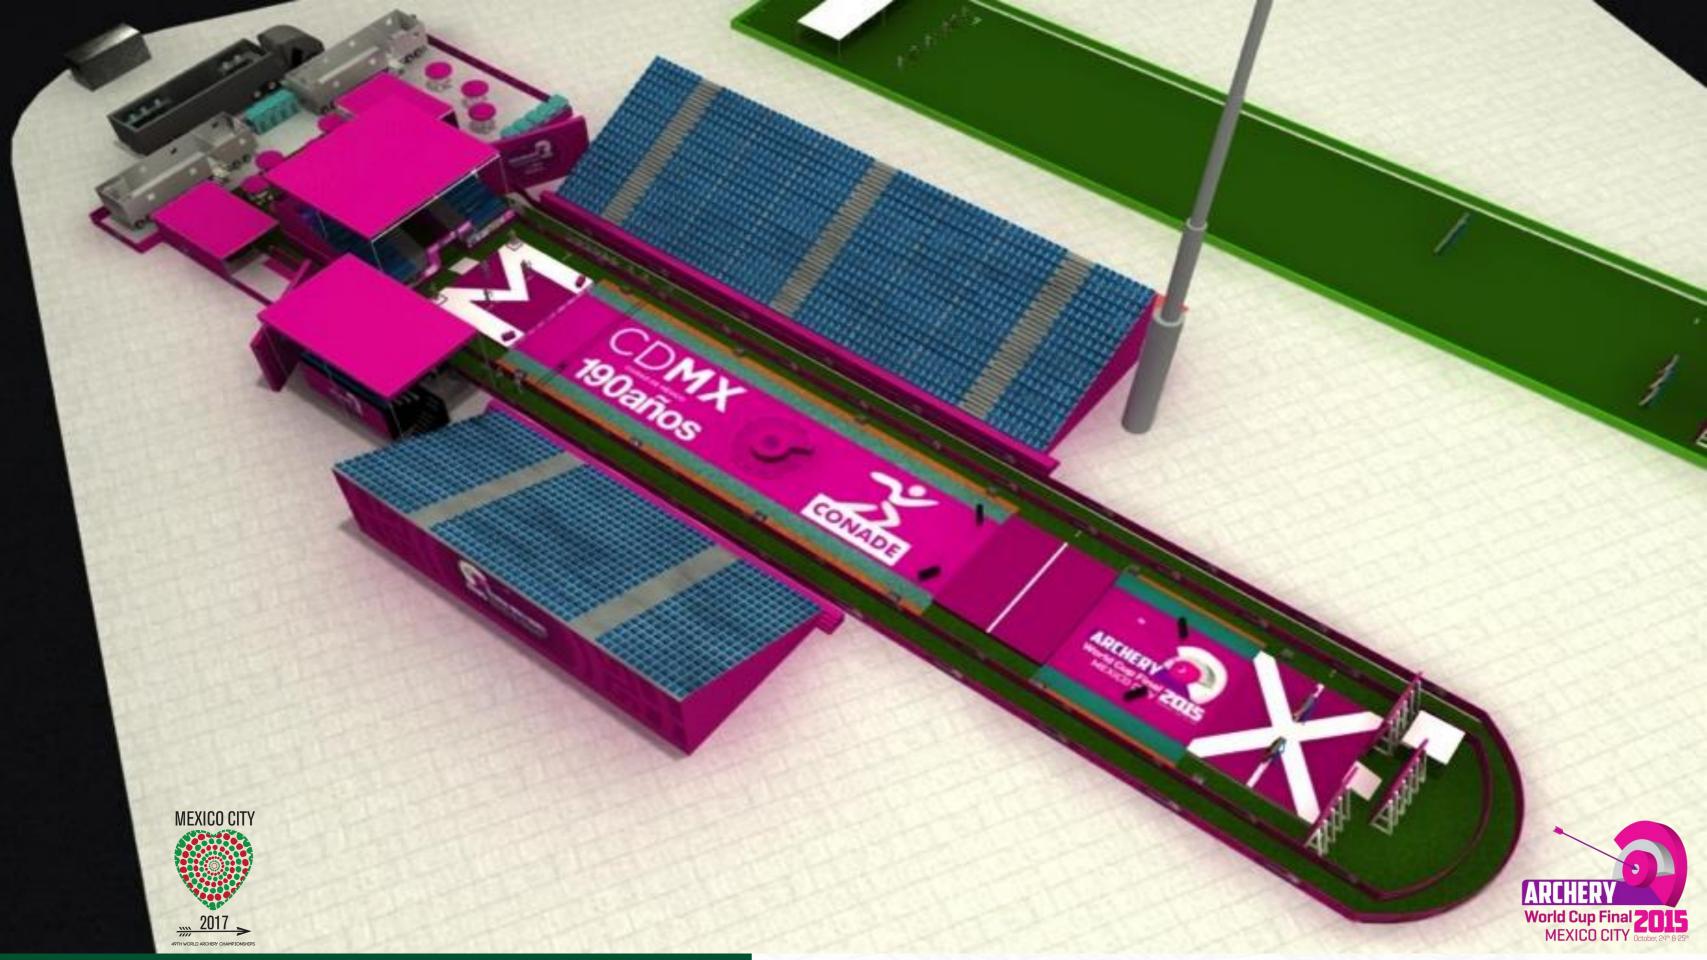

#### Location

Mexico City is situated in central-south Mexico and its surrounded by the state of Mexico on the west, north and east, and by the state of Morelos on the south. The city covers and área of arround 1.5km2 and is located in the Valley of Mexico.