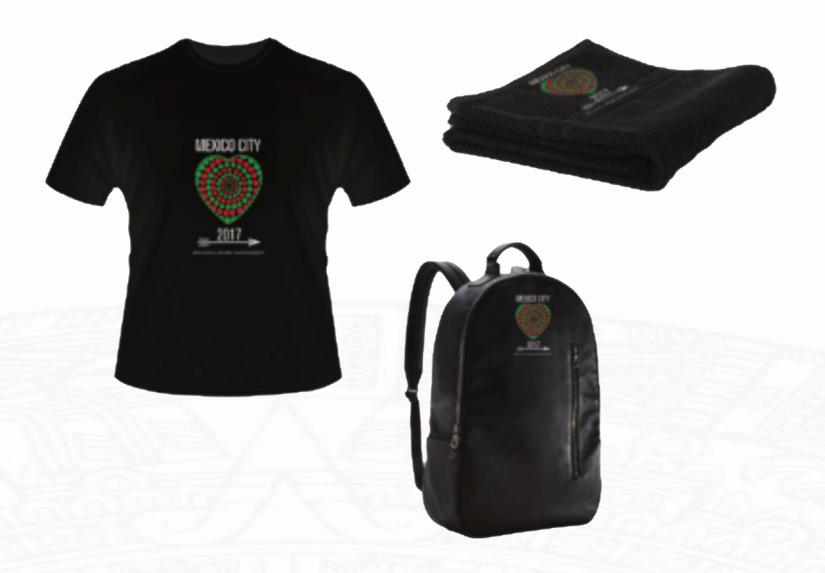

co            | Twin Room<br>80 €        |
| Low             | NH Mexico City                          | Liverpool 155, Mexico City, DF,                            | Twin Room                |
|                 | ★★★                                     | 06600 Mexico                                               | 90 €                     |



\*\*\*\*

Camino Real Polanco



#### **TRANSPORTATION**





The LOC will provide complimentary ground transportation for all participants staying in official hotels for the Championship.

Complimentary shuttle service will be provided between the Mexico City's International Airport and the official hotels.

The LOC will also guarantee car service available only for WA officials.





### MARKETING & LOOK AND FEEL

















#### WELCOME KIT



#### ADITIONAL PROPOSALS



#### **School Engagement Program:**

To increase the fan base of Archery, the LOC shall promote the event among the city schools and its archery academies.



## Video 2



Our vision goes beyond the successful delivery of the event, we intend to generate transformation through the sport of Archery engaging the young, outreaching our regional community and promoting Archery globally.