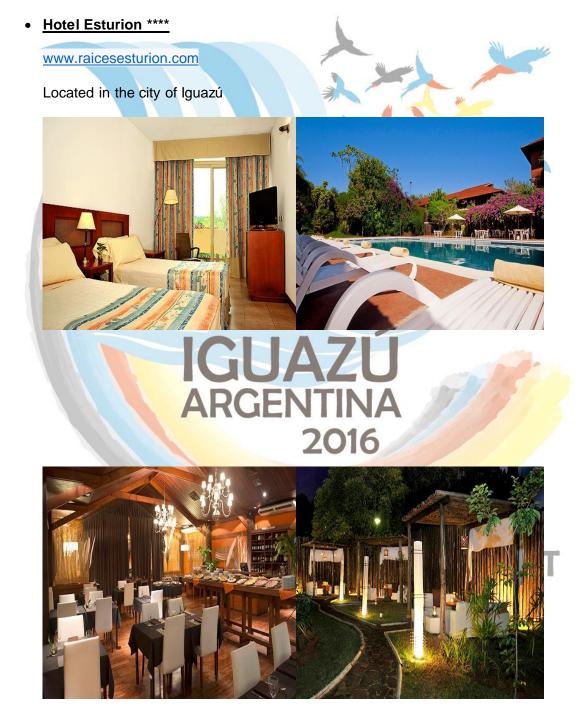

HOTEL ESTURION \*\*\*\* (Breakfast, Dinner, Taxes Included )

| HOTEL        | ROOMS  | Number of<br>rooms by<br>type | Numbers<br>of<br>persons<br>women | Men | Total of<br>Persons |   | Cost per<br>Person |   | Nigths |   | Total |
|--------------|--------|-------------------------------|-----------------------------------|-----|---------------------|---|--------------------|---|--------|---|-------|
|              | Single |                               |                                   |     |                     | х | USD 181            | х |        | = |       |
| ESTURION**** | Double |                               |                                   |     |                     | x | USD 120            | x |        |   |       |
|              | Triple |                               |                                   |     |                     | x | USD 110            | x |        | = |       |