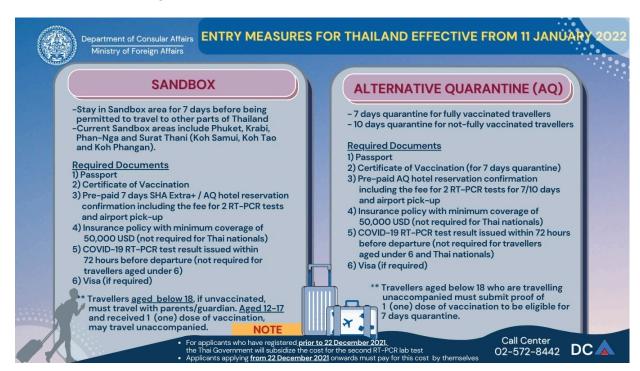

#### **VISA**

All participants who need an entry visa to Country, will be required to complete the **Visa Support sections** in WAREOS by no later than **15 February 2022**.

It is the applicants' responsibility for supplying the necessary information, ensuring all details are up to date, correct and submitted by the deadlines specified.

In addition, all participants that require a visa are kindly requested to supply a copy of their latest/valid passport. Copies of each application can be uploaded on WAREOS. All passport copies and personal details entered/uploaded to WAREOS will be held securely and in the strictest of confidence and not shared with other parties.

### Measurements arriving in Thailand

Travelers may purchase their health insurance which meets Thailand's entry criteria here: https://covid19.tgia.org/home/guidelinecovid