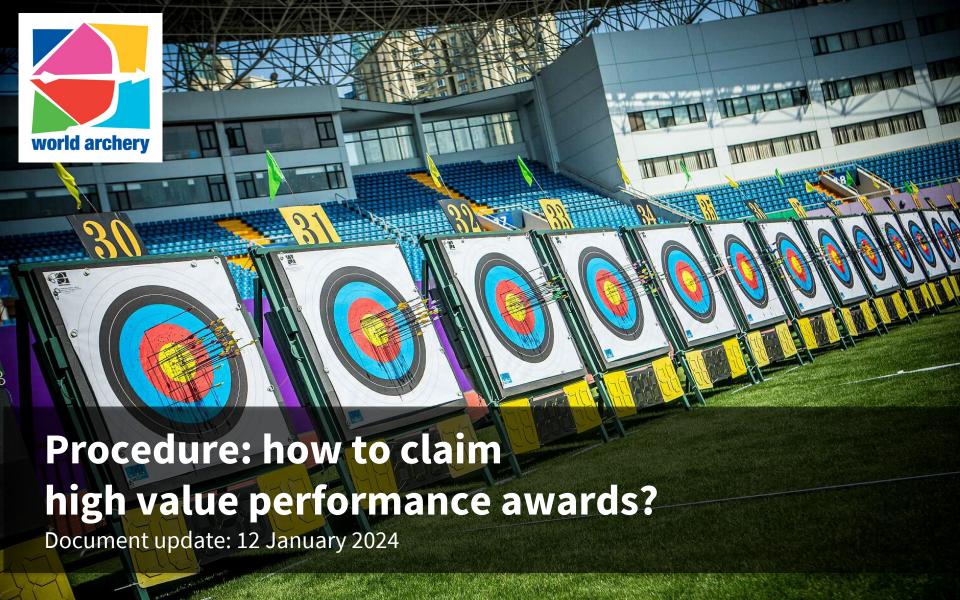

# High value performance awards

How to claim high value performance awards?

# Log-in to extranet

https://extranet.worldarchery.org/

### 1. Log-in with personal ID

Each federation can manage users access. For example create users whose access is limited to records and awards claim only.

## 2. Go to Awards Claim page

- Top menu: records and awards
- Drop-down menu:
  Claim new performance awards

## Fill in the form

## After the claim

## Shipment

Award will be sent to member associations in an envelope by post

#### Postal address

Awards are shipped to federation not to the athletes. Please make sure the postal address in Extranet is up to date.