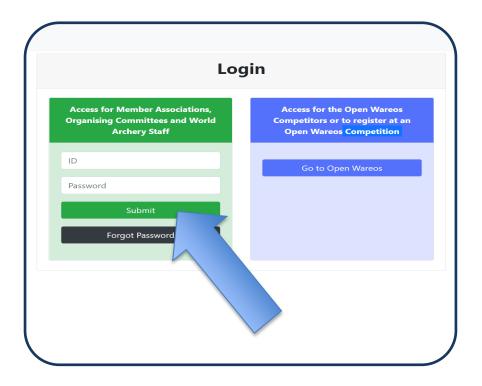

## Fill in the form

### 1. Choose award type and level

Once chosen, you will see the required score and rounds for that type of award

### 2. Choose the competition

Must be a registered event in World Archery calendar. After choosing the date, only events that had register this type of round will be displayed.

#### 3. Choose the archer and mark the score

You can enter athlete's ID or search by name

## 4. Upload the files

- Full result list of that tournament
- Athletes scorecard

#### The files must include:

- name, date and location of the competition
- the round shot or distances with target sizes
- bow and age category
- scorecard has to be signed