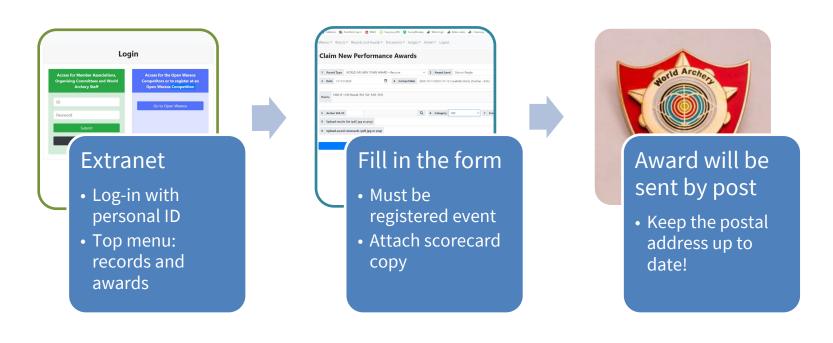

# Log-in to extranet

https://extranet.worldarchery.org/

### 1. Log-in with personal ID

Each federation can manage users access. For example create users whose access is limited to records and awards claim only.