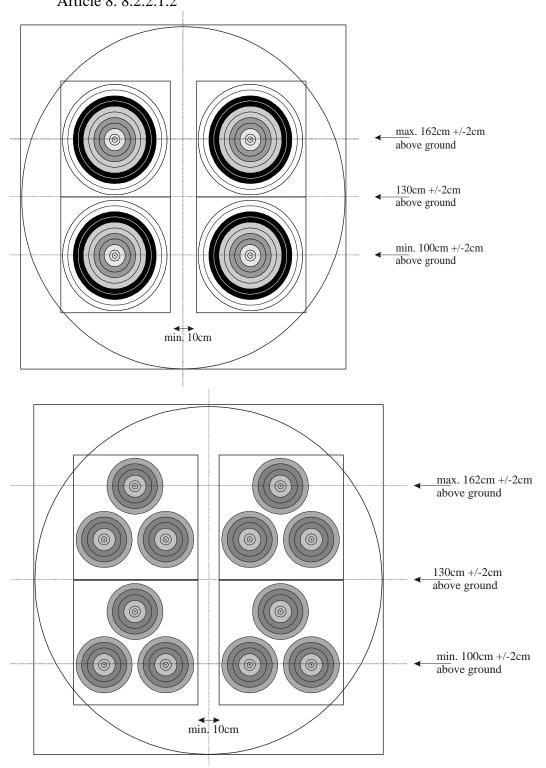

#### **Book 3, Article 8.2.2.1.2**

8.2.2.1.2

Set-up for four (4) 40 cm single or triple triangular faces: In case of four (4) 40 cm faces, the maximum height of the centres of the upper faces will be 162 cm above the floor. The centres of the lower faces will be a minimum of 100 cm above the floor. The tolerance measurement must not exceed +/- 2 cm. In the case of triple triangular 40 cm faces, the maximum height refers to the highest centres of the triple faces and the minimum height refers to the lowest centres of the triple faces. The minimum distance between the scoring zones of 2 faces at the same height will be 10 cm. Each face will be placed in its quarter of the target butt (see Appendix 1, book 3, drawing).

## 6. INDOOR – 4 x 40cm SINGLE AND TRIANGULAR TRIPLE FACES Article 8. 8.2.2.1.2

April 1st, 2009